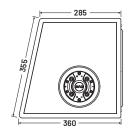

#### **DIMENSIONS**

# **SPECIFICATIONS**

| <b>MAD</b> B2-112V |                         |
|--------------------|-------------------------|
| Component          | Pre-loaded<br>enclosure |
| Size               | 1x12" (300mm)           |
| Nominal Impedance  | 1/2+2/40hm              |
| Power RMS          | 350W                    |
| Power MAX          | 700W                    |
| Volume             | 43 L                    |
| Weight             | 15.2 KG                 |