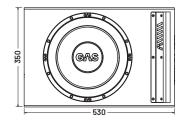

#### **DIMENSIONS**

# **SPECIFICATIONS**

| <b>MAD</b> B2-112V |                         |
|--------------------|-------------------------|
| Component          | Pre-loaded<br>enclosure |
| Size               | 1x12" (300mm)           |
| Nominal Impedance  | 1/2+2/40hm              |
| Power RMS          | 350W                    |
| Power MAX          | 700W                    |
| Volume             | 43 L                    |
| Weight             | 15.2 KG                 |