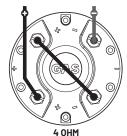

#### **INCLUDED ACCESSORIES**

Screws (8pcs)

**TERMINAL CONNECTIONS** 

Parallel/standard connection - with plates

- Stereo/direct connection

- Serial connection -

EAN barcode

7394409027540