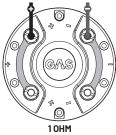

#### **INCLUDED ACCESSORIES**

Screws (8pcs)

**TERMINAL CONNECTIONS** 

Parallel/standard connection - with plates

- Stereo/direct connection

- Serial connection -

EAN barcode

7394409027540