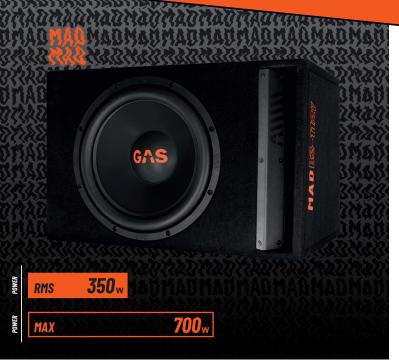

# MAD B2-112V

# LOADED WITH MAD S2 SUBWOOFER (DUAL VOICE COIL)

The MAD B2-112V vented enclosure is pre-loaded with the awesome MAD S2-12D2 subwoofer to offer you a whole new level of LOUD! With a durable IMPP (Injection Molded Polypropylene) cone, a Unity Surround & Gasket construction (USG™), a Dual Ventilation System (DVS™) and a dual voice coil made of PCW (Pure Copper Wire) you get a subwoofer that'll impress your friends and terrify your neighbors.

# **SPECIFICATIONS**

| <b>MAD</b> B2-112V |                         |
|--------------------|-------------------------|
| Component          | Pre-loaded<br>enclosure |
| Size               | 1x12" (300mm)           |
| Nominal Impedance  | 1/2+2/40hm              |
| Power RMS          | 350W                    |
| Power MAX          | 700W                    |
| Volume             | 43 L                    |
| Weight             | 15.2 KG                 |