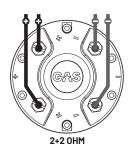

#### **INCLUDED ACCESSORIES**

Screws (8pcs)

**TERMINAL CONNECTIONS** 

Parallel/standard connection - with plates

- Stereo/direct connection

- Serial connection -

EAN barcode

7394409027540