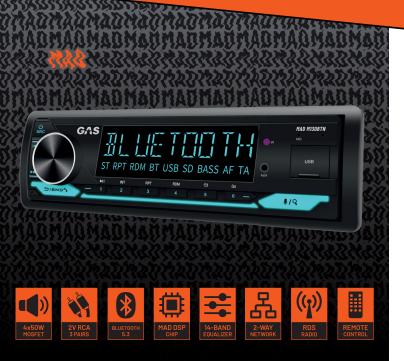

### MAD IN EVERY POSSIBLE WAY

Take it to the next level with the MAD M130-BTN! This powerful single DIN head unit brings WAV and FLAC audio playback for a true sound experience in your car. Enjoy music through Bluetooth, USB or AUX - or tune in your favorite radio channel while traveling. We don't call ourselves Audio Power for nothing!

#### **PRECISION CONTROL**

We know you're all about pushing boundaries—adding one, two, or even more amplifiers to your LOUD sound system. That calls for at least three pairs of RCA outputs. The MAD M130-BTN puts you in full control with its advanced 2-way crossover network. High-pass crossovers drive your front and rear speakers, while low-pass crossovers unleash the power of your subwoofers. The 14-band equalizer lets you sculpt your sound exactly how you want it. When it comes to precision, our FLA (Fine Level Adjustment) function lets you fine-tune the levels of every channel for an unrivaled front-seat experience. Time to show your MAD dedication and crank up the LOUD like never before!

#### **SAFETY FIRST**

Staying connected isn't just important—it's essential. That's why we've equipped the head unit with Bluetooth and not one, but two microphones: one in the head unit and an external one (cable included). Security a concern? Our detachable front panel lets you take it with you, to keep thieves at bay and your mind at ease. And with the included remote control, you can control your system from any seat—or even from outside the car. Time to go LOUD and live PROUD!

# **SPECIFICATIONS**

| GENERAL                                        |                                           |
|------------------------------------------------|-------------------------------------------|
| Component                                      | 1 DIN head unit short chassis             |
| Output power MAX                               | 4x50W                                     |
| Full bandwidth power<br>(at less than 10% THD) | 4x25W                                     |
| Bluetooth version                              | BT 5.3                                    |
| Speaker impedance                              | 4-8 Ohm                                   |
| Frequency response                             | 20Hz-20kHz                                |
| 2V pre-outs 3 pair                             | Front, Rear, Sub                          |
| Pre-EQ                                         | Natural, Rock,<br>Techno, Pop,<br>Custom  |
| Pre-out level                                  | 2000mV /<br>10k0hm load                   |
| Power antenna lead                             | +12V to external amp. or electric antenna |
| USB charging                                   | 5V 1A                                     |
| FM-radio frequency                             | 87.5MHz-108MHz<br>(50kHz step)            |
| Front input                                    | USB & AUX                                 |
| USB formats                                    | MP3, WMA, ACC,<br>WAV, FLAC               |
| Panel                                          | Detachable                                |