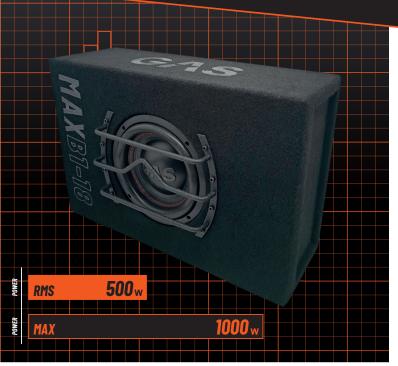

# SPECIFICATIONS

| <b>MAX</b> B1-18  |                         |
|-------------------|-------------------------|
| Component         | Pre-loaded<br>enclosure |
| Size              | 1x8" (200mm)            |
| Nominal Impedance | 2+2 0hm                 |
| Power RMS         | 500W                    |
| Power MAX         | 1000W                   |
| Volume            | 17 L                    |
| Weight            | 11.3 KG                 |

# **MAX** B1-18SW

| Component         | Subwoofer                |
|-------------------|--------------------------|
| Size              | 8" (200mm)               |
| Nominal Impedance | 2+2 0hm                  |
| Power RMS         | 500W                     |
| Power MAX         | 1000W                    |
| Freq. response    | 25-200Hz                 |
| Voice Coil        | Dual 2.5" PCW            |
| Voice coil former | Aluminum                 |
| Cone              | Non-Pressed Paper        |
| Dustcap           | 3D IMPP                  |
| Basket            | HD steel                 |
| Magnet            | HQ Ferrite 2x56oz        |
| Suspension        | High roll foam w. stitch |
| Tinsel            | Dual silver coated leads |

#### ALL YOU NEED AND MORE

Are you ready to unleash the full power of your car's audio system? This is the GAS MAX B1-18, a custom enclosure fitted with a custom-made subwoofer based on the awesome MAX S1-8D1 subwoofer. Designed for the hardcore bass heads out there, this is an enclosure that perfectly balances awesome power, weight, and musicality.