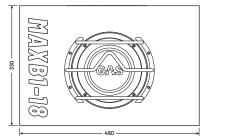

h its enhanced extension and response. We have also included custom feet with the MAX B1-18, which lets you point the subwoofer downwards. This feature is perfect for those that want to squeeze every possible dB out of the enclosure!

#### **NO COMPROMISE**

There's no shortcut to an awesome sound system. The GAS MAX B1-18 is made to push your car audio system to its limit. Its strong and durable enclosure will resist all the heavy vibrations and resonances it might face, and the stylish premounted A-star grille will make sure the subwoofer is secure. The black edition dual push terminals and included jump cables offer you a smooth and highperforming installation with easy impedance optimization. Show everyone that you've reached the next level, the MAX level, of car audio.

# DIMENSIONS



P

(4pcs)

### **INCLUDED ACCESSORIES**

TERMINAL CONNECTIONS

æ







(1pc)

(4pcs)

10hm

- Parallel connection -

- with jumpers -

Jump cables Screws (2pcs)

2+2 0hm

- Singular connection -

- no jumpers ·

æ

Æ

Ð



- with jumpers -

æ



(All product specifications are subject to change without notice)

Ð