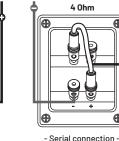

### **INCLUDED ACCESSORIES**

TERMINAL CONNECTIONS

æ

(1pc)

(4pcs)

10hm

- Parallel connection -

- with jumpers -

Jump cables Screws (2pcs)

2+2 0hm

- Singular connection -

- no jumpers ·

æ

Æ

Ð

- with jumpers -