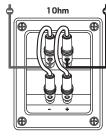

## **DESIGNED FOR EXCELLENCE**

Meticulous. That's the word to describe the MAX B1 series subwoofer enclosures, featuring A-star custom metal bar grilles, providing both protection and a bold look. The black chrome plated push terminals allow for easy impedance optimization, giving you the flexibility to switch between 1/2+2/4 0hm impedance with ease with the included high-quality jump wires. The included feet allow for precise subwoofer placement, maximizing sound projection and ensuring every decibel is utilized to its full potential.

#### **TERMINAL CONNECTIONS**

- Parallel connection -- with jumpers -

- Singular connection -- no jumpers -

- Serial connection -- with jumpers -