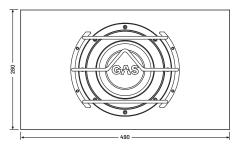

e, we've equipped the subwoofer with a robust 2.5" voice coil and stacked H0 ferrite magnets for a total weight of 100 oz, a non-pressed paper cone, reinforced with Mica minerals, along with dual stitching and high roll foam suspension.

## **DESIGNED FOR EXCELLENCE**

Meticulous. That's the word to describe the MAX B1 series subwoofer enclosures, featuring A-star custom metal bar grilles, providing both protection and a bold look. The black chrome plated push terminals allow for easy impedance optimization, giving you the flexibility to switch between 1/2+2/4 0hm impedance with ease with the included high-quality jump wires. The included feet allow for precise subwoofer placement, maximizing sound projection and ensuring every decibel is utilized to its full potential.

# **DIMENSIONS**





### **INCLUDED ACCESSORIES**



Feet (4pcs)



(4pcs)

Jump cables (2pcs)



Manual (1pc)

#### **TERMINAL CONNECTIONS**



- Parallel connection -- with jumpers -



- Singular connection -- no jumpers -



- Serial connection -- with jumpers -