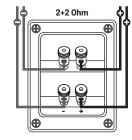

## **DESIGNED FOR EXCELLENCE**

Meticulous. That's the word to describe the MAX B1 series subwoofer enclosures, featuring A-star custom metal bar grilles, providing both protection and a bold look. The black chrome plated push terminals allow for easy impedance optimization, giving you the flexibility to switch between 1/2+2/4 0hm impedance with ease with the included high-quality jump wires. The included feet allow for precise subwoofer placement, maximizing sound projection and ensuring every decibel is utilized to its full potential.

#### **TERMINAL CONNECTIONS**

- Parallel connection -- with jumpers -

- Singular connection -- no jumpers -

- Serial connection -- with jumpers -