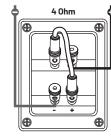

## **DESIGNED FOR EXCELLENCE**

Meticulous. That's the word to describe the MAX B1 series subwoofer enclosures, featuring A-star custom metal bar grilles, providing both protection and a bold look. The black chrome plated push terminals allow for easy impedance optimization, giving you the flexibility to switch between 1/2+2/4 0hm impedance with ease with the included high-quality jump wires. The included feet allow for precise subwoofer placement, maximizing sound projection and ensuring every decibel is utilized to its full potential.

#### **TERMINAL CONNECTIONS**

- Parallel connection -- with jumpers -

- Singular connection -- no jumpers -

- Serial connection -- with jumpers -