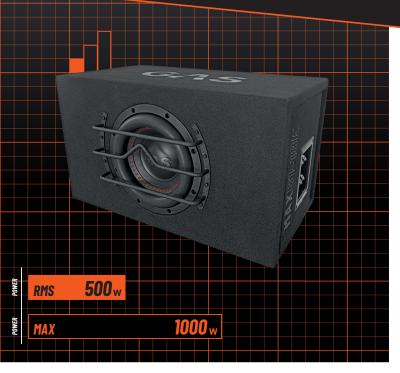

#### **SPECIFICATIONS**

| <b>MAX</b> B1-18E |                      |
|-------------------|----------------------|
| Component         | Pre-loaded enclosure |
| Size              | 1x8" (200mm)         |
| Nominal Impedance | 1 / 2+2 / 4 0hm      |
| Power RMS         | 500W                 |
| Power MAX         | 1000W                |
| Volume            | 22.5 L               |
| Weight            | 12.8 KG              |

#### THE NEW STANDARD

With the GAS MAX B1 series enclosures we're setting the bar higher than ever. This is the next step in the evolution of the renowned and uncompromising MAX series, crafted for those who demand both superior performance and precision. It's a precisely engineered piece of equipment designed to deliver superior bass with impeccable accuracy.

#### **BRACE FOR BASS**

The thick MDF construction and double layer front baffles ensure the enclosure can withstand intense vibrations while maintaining its integrity. Internal bracing adds further reinforcement, eliminating distortion and enhancing efficiency. The glued high strength dado and rabbet joinery design offers exceptional durability, providing a solid foundation for the powerful 8" subwoofer. The high air flow slot port has been thoroughly optimized to create an immersive listening experience, delivering deep, resonant bass – precision car audio at its finest!

#### **UNMATCHED, IN EVERY WAY**

At the core of the MAX B1-18E is a custom-built MAX S1 8" subwoofer with a HD steel basket, designed to deliver powerful, precise bass. To make sure that the MAX B1 delivers a truly unforgettable experience, we've equipped the subwoofer with a robust 2.5" voice coil and stacked H0 ferrite magnets for a total weight of 100 oz, a non-pressed paper cone, reinforced with Mica minerals, along with dual stitching and high roll foam suspension.

## **DESIGNED FOR EXCELLENCE**

Meticulous. That's the word to describe the MAX B1 series subwoofer enclosures, featuring A-star custom metal bar grilles, providing both protection and a bold look. The black chrome plated push terminals allow for easy impedance optimization, giving you the flexibility to switch between 1/2+2/4 0hm impedance with ease with the included high-quality jump wires. The included feet allow for precise subwoofer placement, maximizing sound projection and ensuring every decibel is utilized to its full potential.