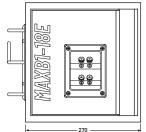

#### **TERMINAL CONNECTIONS**

- Parallel connection -- with jumpers -

- Singular connection -- no jumpers -

- Serial connection -- with jumpers -