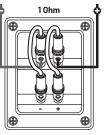

#### DESIGNED FOR EXCELLENCE

Meticulous. That's the word to describe the MAX B1 series subwoofer enclosures, featuring A-star custom metal bar grilles, providing both protection and a bold look. The black chrome plated push terminals allow for easy impedance optimization, giving you the flexibility to switch between 1/2+2/4 Ohm impedance with ease with the included high-quality jump wires. The included feet allow for precise subwoofer placement, maximizing sound projection and ensuring every decibel is utilized to its full potential.

### TERMINAL CONNECTIONS

P Screws

(4pcs)

no jumpers

- Serial connection with jumpers

**GAS Audio Power** www.gasaudiopower.com www.facebook.com/gasaudiopower

(All product specifications are subject to change without notice)