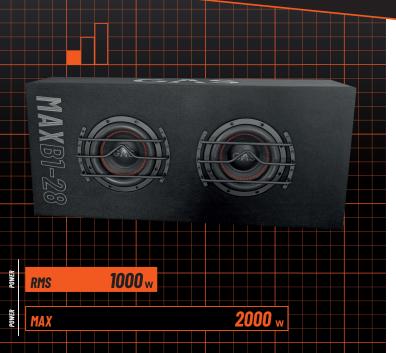

# MAX B1-28

#### SPECIFICATIONS

| <b>MAX</b> B1-28  |                         |
|-------------------|-------------------------|
| Component         | Pre-loaded<br>enclosure |
| Size              | 2x8" (2x200mm)          |
| Nominal Impedance | 1/2+2/40hm              |
| Power RMS         | 1000W                   |
| Power MAX         | 2000W                   |
| Volume            | 37 L                    |
| Weight            | 21.5 KG                 |

#### **BRACE FOR BASS**

The thick MDF construction and double layer front baffles ensure the enclosure can withstand intense vibrations while maintaining its integrity. Internal bracing adds further reinforcement, eliminating distortion and enhancing efficiency. The glued high strength dado and rabbet joinery design offers exceptional durability, providing a solid foundation for the two powerful 8" subwoofer. The high air flow slot port has been thoroughly optimized to create an immersive listening experience, delivering deep, resonant bass - precision car audio at its finest!

#### **UNMATCHED, IN EVERY WAY**

At the core of the MAX B1-28 are two custom-built MAX S18" subwoofers with a HD steel basket, designed to deliver powerful, precise bass. To make sure that the MAX B1 delivers a truly unforgettable experience, we've equipped the subwoofer with a robust 2.5" voice coil and stacked HQ ferrite magnets for a total weight of 100 oz, a non-pressed paper cone, reinforced with Mica minerals, along with dual stitching and high roll foam suspension.