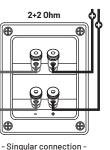

#### DESIGNED FOR EXCELLENCE

Meticulous. That's the word to describe the MAX B1 series subwoofer enclosures, featuring A-star custom metal bar grilles, providing both protection and a bold look. The black chrome plated push terminals allow for easy impedance optimization, giving you the flexibility to switch between 1/2+2/4 Ohm impedance with ease with the included high-quality jump wires. The included feet allow for precise subwoofer placement, maximizing sound projection and ensuring every decibel is utilized to its full potential.

### TERMINAL CONNECTIONS

P Screws

(4pcs)

no jumpers

- Serial connection with jumpers

**GAS Audio Power** www.gasaudiopower.com www.facebook.com/gasaudiopower

(All product specifications are subject to change without notice)