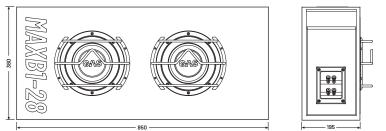

ence, we've equipped the subwoofer with a robust 2.5" voice coil and stacked HQ ferrite magnets for a total weight of 100 oz, a non-pressed paper cone, reinforced with Mica minerals, along with dual stitching and high roll foam suspension.

#### DESIGNED FOR EXCELLENCE

Meticulous. That's the word to describe the MAX B1 series subwoofer enclosures, featuring A-star custom metal bar grilles, providing both protection and a bold look. The black chrome plated push terminals allow for easy impedance optimization, giving you the flexibility to switch between 1/2+2/4 Ohm impedance with ease with the included high-quality jump wires. The included feet allow for precise subwoofer placement, maximizing sound projection and ensuring every decibel is utilized to its full potential.

#### DIMENSIONS



#### **INCLUDED ACCESSORIES**







## (4pcs)

Jump cables (2pcs)

### TERMINAL CONNECTIONS

P Screws

(4pcs)







no jumpers



- Serial connection with jumpers

**GAS Audio Power** www.gasaudiopower.com www.facebook.com/gasaudiopower

(All product specifications are subject to change without notice)