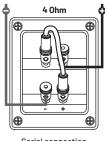

#### DESIGNED FOR EXCELLENCE

Meticulous. That's the word to describe the MAX B1 series subwoofer enclosures, featuring A-star custom metal bar grilles, providing both protection and a bold look. The black chrome plated push terminals allow for easy impedance optimization, giving you the flexibility to switch between 1/2+2/4 Ohm impedance with ease with the included high-quality jump wires. The included feet allow for precise subwoofer placement, maximizing sound projection and ensuring every decibel is utilized to its full potential.

### TERMINAL CONNECTIONS

P Screws

(4pcs)

no jumpers

- Serial connection with jumpers

**GAS Audio Power** www.gasaudiopower.com www.facebook.com/gasaudiopower

(All product specifications are subject to change without notice)